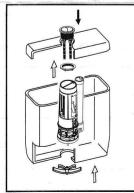

## **Configuration Picture**

rotate the body, separate it from the base

Install the base into drainer hole, adjust it perfectly to the wall if water tank, rotate it with suitable angles.

lock it with plastic screw, make the seal ring completely with tank draining hole, then install the valve.

put button into the hole, rotate push rod and adjust its height to touch button.

adjust the button to make the halt level aim at Half water button, all level aim at all water button, rotate

Adjust the all water controller to control its water volume, when turn it down, the button hole will close, its water volum, will be more, and vice versa.

Adjust half key float to control its displacement, float is higher, its displacement will be less.