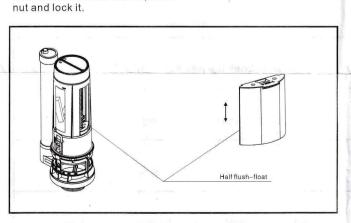

Adjust half key float to control its displacement, float is higher, its displacement will be less.