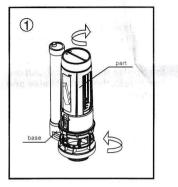

## **Configuration Picture**

rotate the body, separate it from the base

Install the base into drainer hole, adjust it perfectly to the wall if water tank, rotate it with suitable angles.

lock it with plastic screw, make the seal ring completely with tank draining hole, then install the valve.