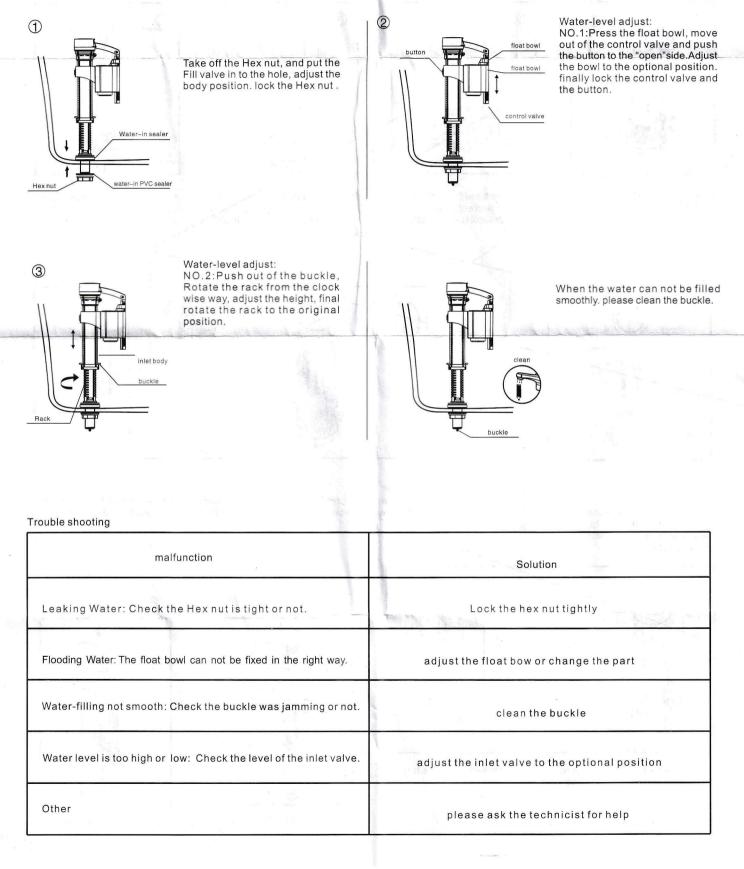

le, adjust it perfectly to the wall if water tank, rotate it with suitable angles.



lock it with plastic screw, make the seal ring completely with tank draining hole, then install the valve.



put button into the hole, rotate push rod and adjust its height to touch button.



adjust the button to make the halt level aim at Half water button, all level aim at all water button, rotate



Adjust the all water controller to control its water volume, when turn it down, the button hole will close, its water volum, will be more, and vice versa.



Adjust half key float to control its displacement, float is higher, its displacement will be less.

#### Two pieces configuration picture



Screw-in,two-piece



Screw-in,one-piece

# Product Installation-fill valve



## **Configuration Picture**