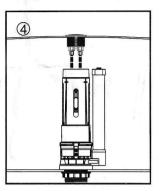

## **Configuration Picture**

rotate the body, separate it from the base

Install the base into drainer hole, adjust it perfectly to the wall if water tank, rotate it with suitable angles.

lock it with plastic screw, make the seal ring completely with tank draining hole, then install the valve.