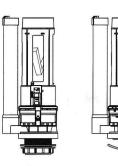

# Product Installation-flush valve



## **Configuration Picture**



rotate the body, separate it from the base



Install the base into drainer hole, adjust it perfectly to the wall if water tank, rotate it with suitable angles.



lock it with plastic screw, make the seal ring completely with tank draining hole, then install the valve.



put button into the hole, rotate push rod and adjust its height to touch button.



adjust the button to make the halt level aim at Half water button, all level aim at all water button, rotate



Adjust the all water controller to control its water volume, when turn it down, the button hole will close, its water volum, will be more, and vice versa.



Adjust half key float to control its displacement, float is higher, its displacement will be less.

#### Two pieces configuration picture