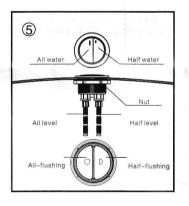

put button into the hole, rotate push rod and adjust its height to touch button.

adjust the button to make the halt level aim at Half water button, all level aim at all water button, rotate

Adjust the all water controller to control its water volume, when turn it down, the button hole will close, its water volum, will be more, and vice versa.