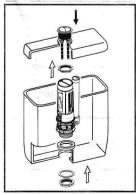

## **Configuration Picture**

rotate the body, separate it from the base

Install the base into drainer hole, adjust it perfectly to the wall if water tank, rotate it with suitable angles.

lock it with plastic screw, make the seal ring completely with tank draining hole, then install the valve.

put button into the hole, rotate push rod and adjust its height to touch button.

adjust the button to make the halt level aim at Half water button, all level aim at all water button, rotate

Adjust the all water controller to control its water volume, when turn it down, the button hole will close, its water volum, will be more, and vice versa.

Adjust half key float to control its displacement, float is higher, its displacement will be less.