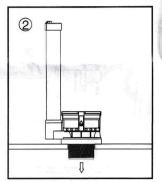

## **Configuration Picture**

rotate the body, separate it from the base

Install the base into drainer hole, adjust it perfectly to the wall if water tank, rotate it with suitable angles.

lock it with plastic screw, make the seal ring completely with tank draining hole, then install the valve.