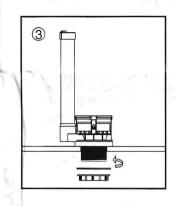

## **Configuration Picture**

rotate the body, separate it from the base

Install the base into drainer hole, adjust it perfectly to the wall if water tank, rotate it with suitable angles.

lock it with plastic screw, make the seal ring completely with tank draining hole, then install the valve.