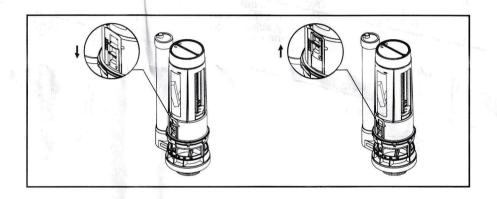

put button into the hole, rotate push rod and adjust its height to touch button.

adjust the button to make the halt level aim at Half water button, all level aim at all water button, rotate

Adjust the all water controller to control its water volume, when turn it down, the button hole will close, its water volum, will be more, and vice versa.